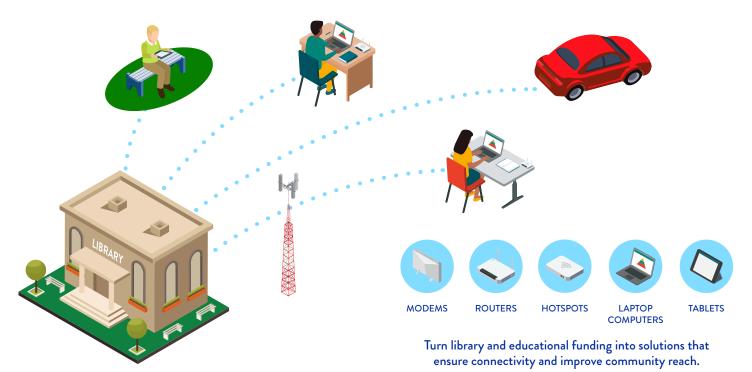

# KEEP LIBRARIES CONNECTED WITH E-RATE ELIGIBLE SOLUTIONS

Technology allows patrons to take the library anywhere. That's why keeping the community connected is more important than ever before. The E-rate program makes it easier for libraries and other educational institutions to access essential funding for devices and connectivity.

UScellular<sup>™</sup> can help you pinpoint E-rate eligible funding, and implement your remote access solutions with fast and reliable cellular connectivity and devices.

We'll be your partner every step of the way, delivering expertise and a variety of flexible solutions to improve community reach.

No matter what your library needs, our local experts will be there to help you navigate the process, choose the right solutions, and distribute them to your patrons.